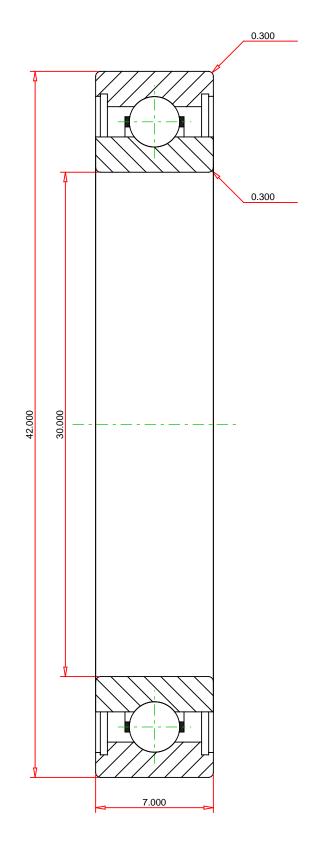

## <u>Specifications</u> | <u>Dimensions</u> | <u>Basic Load Ratings</u> | <u>Factors</u>

| Specifications - |           |             |  |  |
|------------------|-----------|-------------|--|--|
| Cle              | arance    | C0 (Normal) |  |  |
| Bor              | re Size d | 30.000 mm   |  |  |
| Fea              | tures     | Open        |  |  |
| We               | ight      | 0.023 Kg    |  |  |

| Din | nensions             | -         |
|-----|----------------------|-----------|
|     | Outside Diameter D   | 42.000 mm |
|     | Outside Ring Width B | 7.000 mm  |
|     | adius Rs min         | 0.300 mm  |