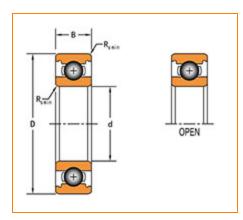

## <u>Specifications</u> | <u>Dimensions</u> | <u>Basic Load Ratings</u> | <u>Factors</u>

| Specifications - |           |             |  |  |
|------------------|-----------|-------------|--|--|
| Cle              | arance    | C0 (Normal) |  |  |
| Bor              | re Size d | 30.000 mm   |  |  |
| Fea              | tures     | Open        |  |  |
| We               | ight      | 0.023 Kg    |  |  |

| Din | nensions             | -         |
|-----|----------------------|-----------|
|     | Outside Diameter D   | 42.000 mm |
|     | Outside Ring Width B | 7.000 mm  |
|     | adius Rs min         | 0.300 mm  |